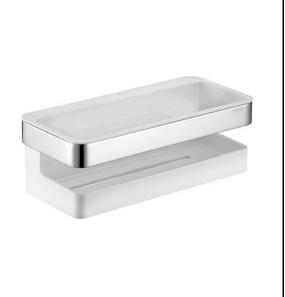

## **SPECIFICATION SHEET - bathroom accessories**

| BRAND:                         | KEUCO                                     | Product Photo: |
|--------------------------------|-------------------------------------------|----------------|
| ORIGIN:                        | Germany                                   |                |
| SERIES:                        | MOLL                                      |                |
| PRODUCT<br>DESCRIPTION:        | Shower basket with white synthetic insert |                |
| MODEL No.                      | 12758 010000                              |                |
| FINISH/COLOUR:                 | Chrome-plated                             |                |
| DIMENSIONS:                    | 110mm x 240mm x 80mm                      |                |
| OPTIONAL<br>MATCHING<br>PARTS: |                                           |                |