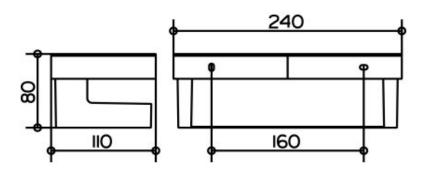

## **SPECIFICATION SHEET - bathroom accessories**

| BRAND:                         | KEUCO                                     | Product Photo: |
|--------------------------------|-------------------------------------------|----------------|
| ORIGIN:                        | Germany                                   |                |
| SERIES:                        | MOLL                                      |                |
| PRODUCT<br>DESCRIPTION:        | Shower basket with white synthetic insert |                |
| MODEL No.                      | 12758 010000                              |                |
| FINISH/COLOUR:                 | Chrome-plated                             |                |
| DIMENSIONS:                    | 110mm x 240mm x 80mm                      |                |
| OPTIONAL<br>MATCHING<br>PARTS: |                                           |                |